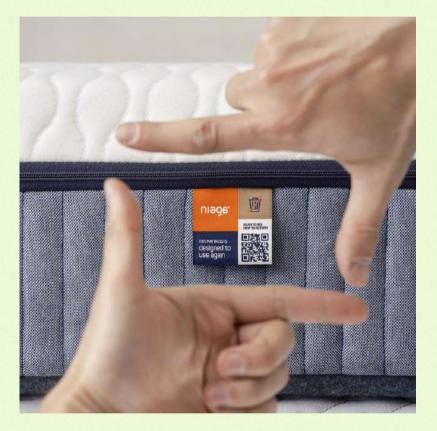

## Our Award-winning Circular Mattress Design

Integrated digital product passport

Mattress ticking made from polyester (washable at 60 degrees)

3 breathable, supportive comfort layers made from 3D polyester