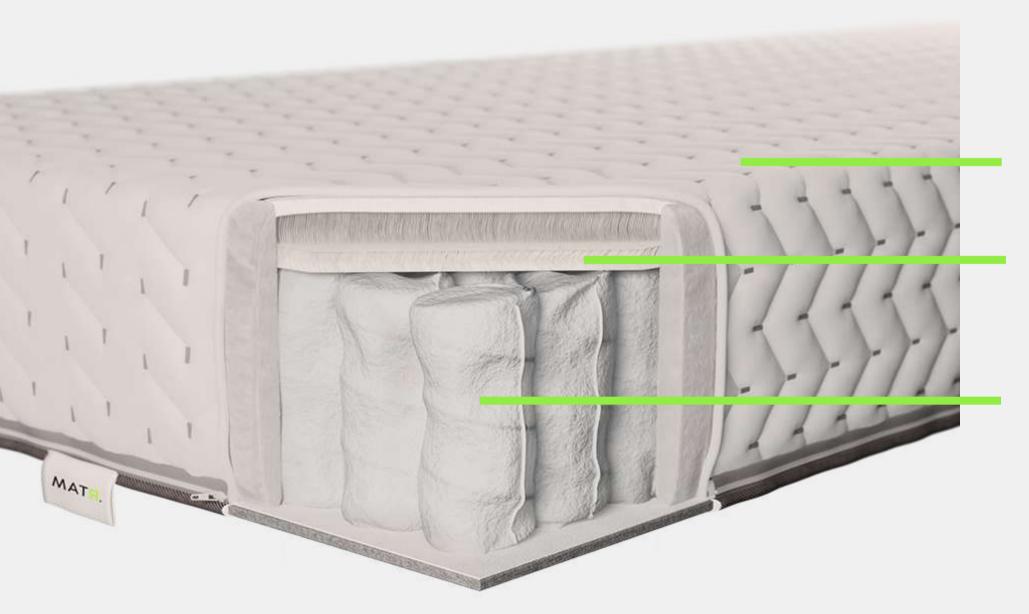

## Our Award-winning Circular Mattress Design

Integrated digital product passport

Mattress ticking made from polyester (washable at 60 degrees)

3 breathable, supportive comfort layers made from 3D polyester

16cm steel pocket springs made from steel and polyester