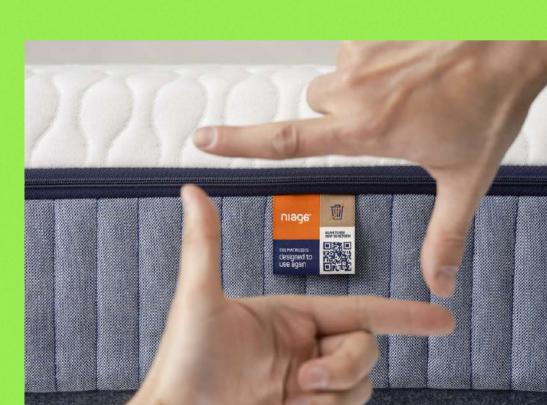

## Our Award-winning Circular Mattress Design

Integrated digital product passport

Mattress ticking made from polyester (washable at 60 degrees)

3 breathable, supportive comfort layers made from 3D polyester